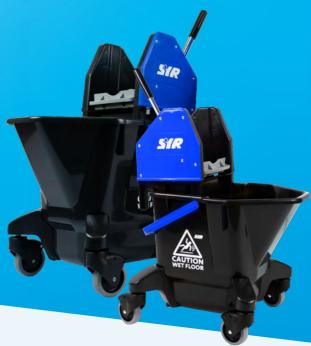

# TC20-R Mopping System

SAME DURABILITY, NOW USING RECYCLED PLASTIC

## **Features**

Strong carry handle and sturdy legs with 7.5cm castors & colour coded wringer.
Accepts Kentucky mops from 340g to 510g. Made from a durable recycled plastic.

S0332291 | Red | S0332293 | Green | S0332292 | Blue | S0332294 | Yellow

## > Robust Design

The shape and stance of our TC20 mopping systems helps to keep them upright and hardwearing over the years.

#### > 20 Litre Bucket

Resulting in a 13 Litre working water capacity.

Scot Young Research, Lye By-Pass, Lye Stourbridge, West Midlands, DY9 8HG

01384 421421

contact@syrclean.com

www.syrclean.com