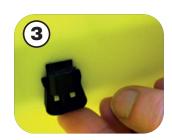

All components are stored inside the cone itself, please carefully remove all packaging in preparation for assembly.

- (1) Clip in both HD handle holding clips at the top of the cone
- 2 Push holding tray in to the side of the cone
- Turn cone upside down and click in small clips to the inside to hold the holding trays in place. The small clips should be facing you when pushing in
- Insert fully 3 x 2" castors and 1 x 2" braked castor into the 4 base holes
- **5** Turn cone back to the upright position on the castors, then place top handle into the hole at the top
- 6 Secure top handle with the round clip by placing through the hole and then clicking into place