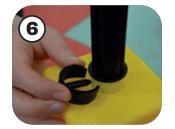

All components are stored inside the cone itself, please carefully remove all packaging in preparation for assembly.

- (1) Clip in both HD handle holding clips at the top of the cone
- 2 Push holding tray in to the side of the cone
- Turn cone upside down and click in small clips to the inside to hold the holding trays in place. The small clips should be facing you when pushing in
- Insert fully 3 x 2" castors and 1 x 2" braked castor into the 4 base holes
- **5** Turn cone back to the upright position on the castors, then place top handle into the hole at the top
- 6 Secure top handle with the round clip by placing through the hole and then clicking into place