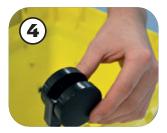

All components are stored inside the cone itself, please carefully remove all packaging in preparation for assembly.

- (1) Clip in both HD handle holding clips at the top of the cone
- 2 Push holding tray in to the side of the cone
- Turn cone upside down and click in small clips to the inside to hold the holding trays in place. The small clips should be facing you when pushing in
- Insert fully 3 x 2" castors and 1 x 2" braked castor into the 4 base holes
- **5** Turn cone back to the upright position on the castors, then place top handle into the hole at the top
- 6 Secure top handle with the round clip by placing through the hole and then clicking into place