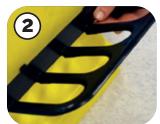

All components are stored inside the cone itself, please carefully remove all packaging in preparation for assembly.

- (1) Clip in both HD handle holding clips at the top of the cone
- 2 Push holding tray in to the side of the cone
- Turn cone upside down and click in small clips to the inside to hold the holding trays in place. The small clips should be facing you when pushing in
- Insert fully 3 x 2" castors and 1 x 2" braked castor into the 4 base holes
- **5** Turn cone back to the upright position on the castors, then place top handle into the hole at the top
- 6 Secure top handle with the round clip by placing through the hole and then clicking into place