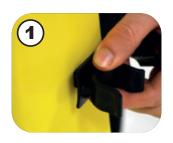

All components are stored inside the cone itself, please carefully remove all packaging in preparation for assembly.

- (1) Clip in both HD handle holding clips at the top of the cone
- 2 Push holding tray in to the side of the cone
- Turn cone upside down and click in small clips to the inside to hold the holding trays in place. The small clips should be facing you when pushing in
- Insert fully 3 x 2" castors and 1 x 2" braked castor into the 4 base holes
- **5** Turn cone back to the upright position on the castors, then place top handle into the hole at the top
- 6 Secure top handle with the round clip by placing through the hole and then clicking into place