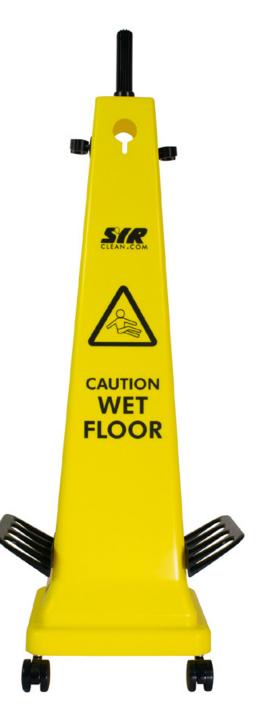

## > Assembly Guide

The SYR Rapid Response Cone is the super speedy all-in-one cost effective solution for emergency spillages!

Our tall mobile safety cone with mop holders gets to the point of the spillage fast. Simply grab it and go for safer floors.

All components are stored inside the cone itself, please carefully remove all packaging in preparation for assembly.

- (1) Clip in both HD handle holding clips at the top of the cone
- 2 Push holding tray in to the side of the cone
- Turn cone upside down and click in small clips to the inside to hold the holding trays in place. The small clips should be facing you when pushing in
- Insert fully 3 x 2" castors and 1 x 2" braked castor into the 4 base holes
- **5** Turn cone back to the upright position on the castors, then place top handle into the hole at the top
- 6 Secure top handle with the round clip by placing through the hole and then clicking into place