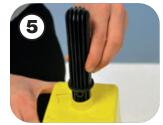

All components are stored inside the cone itself, please carefully remove all packaging in preparation for assembly.

- (1) Clip in both HD handle holding clips at the top of the cone
- 2 Push holding tray in to the side of the cone
- Turn cone upside down and click in small clips to the inside to hold the holding trays in place. The small clips should be facing you when pushing in
- Insert fully 3 x 2" castors and 1 x 2" braked castor into the 4 base holes
- **5** Turn cone back to the upright position on the castors, then place top handle into the hole at the top
- 6 Secure top handle with the round clip by placing through the hole and then clicking into place