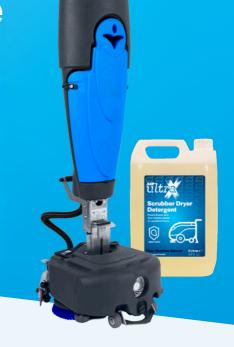

## Nomad Lite Scrubber Dryer

SMART, POWERFUL CLEANING

## **Features**

Powerful scrubber dryer built on a heavy duty stainless steel frame. Easy to use and manoeuvre with 360° controlled inclination and a stable upright position.

3 scrubbing speeds, 30 kilos of brush pressure and up to 1500 recharge cycles on one 36V lithium ion battery.

## + Ultra X Scrubber Dryer Detergent

Heavy duty cleaner for floor machines on unpolished floors

\$0400000 | Nomad Lite \$0357000 | Ultra X > Incredibly Versatile Cleaning A range of scrubbing speeds, brushes and pads available