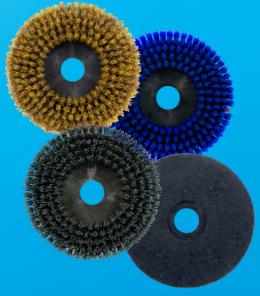

PPL, PES & Tynex Brushes + Pad Driver 170/200

SMART, POWERFUL CLEANING

## PPL Brushes 170/200

PPL bristles are great for general cleaning. Red wear level indicator shows when brush head needs replacing.

## PES Brushes 170/200

PES bristles are softer, making them perfect for treated surfaces, wood and polishing.

## Tynex Brushes 170/200

Tynex bristles are tougher, they are ideal for heavy duty cleaning and removing stubborn grime.

## Pad Driver 170/200

This add-on allows SYR floor pads to be fitted to the brush motor.

S0404000 I PPL Brush S0440 S0442000 I Tynex Brush S0441

S0440000 | PES Brush S0441000 | Driver Sold in singles

Scot Young Research, Lye By-Pass, Lye Stourbridge, West Midlands, DY9 8HG