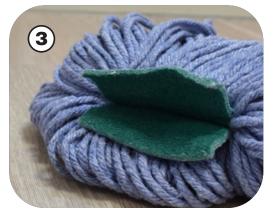

- Three cleaning surfaces on the Changer mop. First it is a stayflat mophead, clean with one side of the mop, second, clean with the other side of the mop.
- 2 Then with a sharp twist of the handle it becomes a round mop head with a third mopping surface.
- ③ On the underside of the mop their is a scourer pad to remove stubborn dirt and grime.