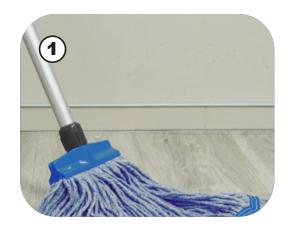

- Three cleaning surfaces on the Changer mop. First it is a stayflat mophead, clean with one side of the mop, second, clean with the other side of the mop.
- 2 Then with a sharp twist of the handle it becomes a round mop head with a third mopping surface.
- ③ On the underside of the mop their is a scourer pad to remove stubborn dirt and grime.