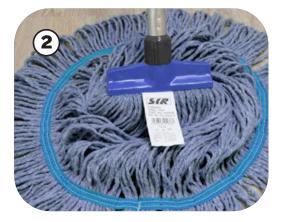

- Three cleaning surfaces on the Changer mop. First it is a stayflat mophead, clean with one side of the mop, second, clean with the other side of the mop.
- 2 Then with a sharp twist of the handle it becomes a round mop head with a third mopping surface.
- ③ On the underside of the mop their is a scourer pad to remove stubborn dirt and grime.