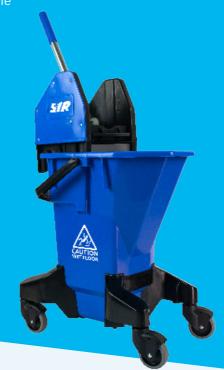

## **Features**

Superb Long Tall Sally with ergonomic wringer and highly durable mobile bucket. Works with Kentucky mopping.

#### > Colour Coded

Colour coded in the 4 hygiene colours, helping to protect against cross-contamination between areas.

### > Robust Design

The shape and stance of our LTS mopping systems helps to keep them upright and hardwearing over the years.

#### > 24 Litre Bucket

Resulting in a 16 Litre working water capacity.

Scot Young Research, Lye By-Pass, Lye Stourbridge, West Midlands, DY9 8HG

01384 421421

contact@syrclean.com

www.syrclean.com