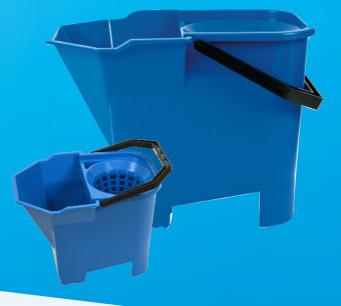

## Bulldog Bucket

EXTRA TOUGH, CLASSIC DESIGN

## **Features**

Super strong and durable everyday socket mop buckets with extra wide pouring spout. Dirt sump and grid.

> Robust Design

Traditional and simple design makes them reliable and hardwearing over the years.